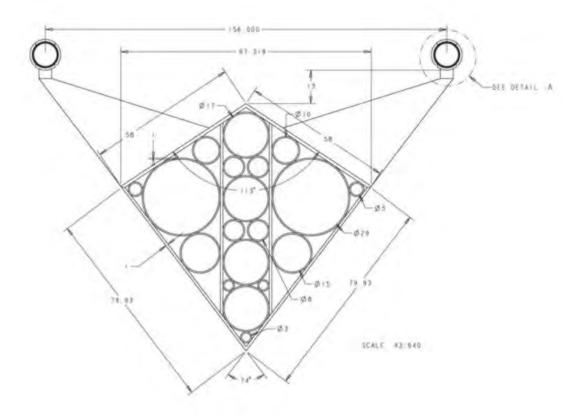

# HSH Pyramid Complex for Highway Interchange Concept Art for Design Consideration Solar PV Glass Surface

|    | A B                                                   | C                           | D          | E         | F            |      |
|----|-------------------------------------------------------|-----------------------------|------------|-----------|--------------|------|
| 1  | Interstate Traveler Company                           | , LLC                       |            |           |              |      |
| 2  | HSH Nasr City to NAC 52KM                             | Total KM of Primary Rail    | 52         |           | *            |      |
| 3  | STATE TO SEE THE SECOND STATE STATE                   | Edit Values in Yellow to Re | ecalculate |           |              |      |
| 4  | Project Summary and Analysis Tool                     |                             |            |           |              |      |
| 5  | Total Miles (Including Side Track and Main Line)      | 40.24                       |            |           |              |      |
| 6  | Total Kilometers (Including Side Track and Main Line) | 64.80                       |            |           |              |      |
| 7  | Total Pedestrian Passenger Transports                 | 22                          |            |           |              |      |
| 8  | Total Simultaneous Passenger Capacity                 | 2,000                       |            |           |              |      |
| 9  | Total Car Transports                                  | 20                          |            |           |              |      |
| 10 | Total Freight Transports                              | 0                           |            |           |              |      |
| 11 | Total Square Feet of Solar (Rail)                     | 3,399,543                   | pv-sqft    |           |              |      |
| 12 | Total Area of PV in Acres:                            | 78                          | /acres     |           |              |      |
| 13 | Total Watts / Square Feet                             | 20                          |            |           |              |      |
| 14 | Total Watts / Hour                                    | 67,990,856                  |            |           |              |      |
| 15 | Total Solar Hours                                     | 6                           |            |           |              |      |
| 16 | Total Watts per Day                                   | 407,945,134                 |            |           |              |      |
| 17 | Total Watts per Year                                  | 148,899,973,939             |            |           |              |      |
| 18 | Total KW per Year                                     | 148,899,974                 |            |           |              |      |
| 19 | Average Value / Kw                                    | \$0.10                      |            |           |              |      |
| 20 | Average Annual Kw Value                               | \$14,889,997.39             | /year      |           |              |      |
| 21 | Total Cost for System                                 | \$1,011,067,506.88          |            |           |              |      |
| 22 | Projected Annual Revenue                              | \$305,167,200.00            | (Fairbox,  | Rent, Ad  | dvertising o | nly) |
| 23 | Return on Investment (after operational 100% Rev)     |                             | Years      |           |              |      |
| 24 | Return on Investment (after operational 50% Rev)      |                             | Years -RO  | Ol        |              |      |
| 25 | Return on Investment ( 50% Rev +Startup Time )        |                             | Years      |           |              |      |
| 26 | Public Share on Public ROW                            | 50%                         |            |           |              |      |
| 27 | Projected Annual Income (Private)                     | \$152,583,600.00            |            |           |              |      |
| 28 | Projected Annual Public Share                         | \$152,583,600.00            |            |           |              |      |
| 29 | Total Expected Direct Employment                      | 865                         | JOBS Ho    | spitality | and Concie   | erge |