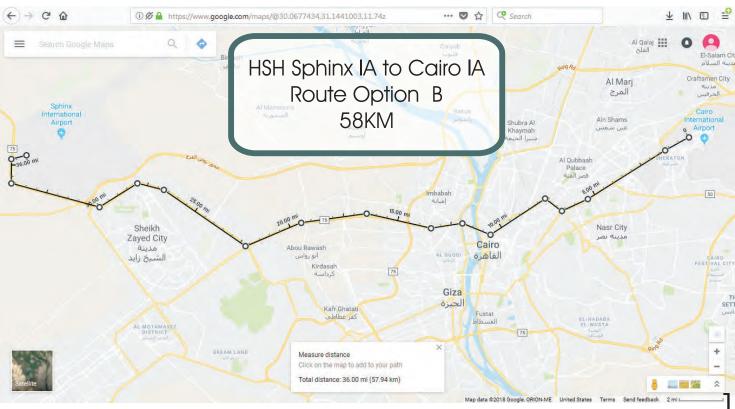

# PROPOSAL SUITE FOR GREATER CAIRO EGYPT 29 JANUARY 2018

The Interstate Traveler Company is pleased to provide the following route maps with cost & performance analyses for the following three primary proposed rail corridors: