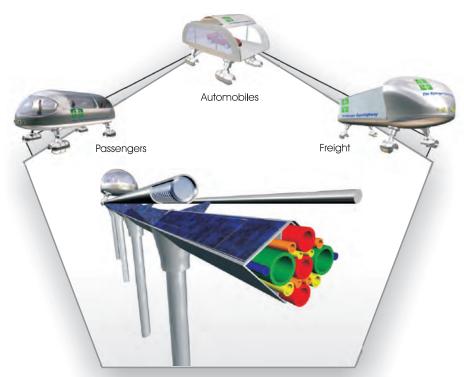

By going forward with the HSH, Egypt will reap a multitude of benefits including:

- 1. <u>Domestic Production</u>: Establishing new factories in Cairo to build HSH systems creates a foundation for long term employment for thousands of people. The HSH rail infrastructure system is optimized for factory production rates and quality assurance. By choosing the HSH you will insure that Cairo will get the best most advanced infrastructure system and the ability to domestically continue expansion of the network from projected revenues.
- 2. <u>Seamless Multi-modal Transportation/Pipeline System</u>: The HSH fully embedded public utility network will safely supply water, electricity, fiber-optics, and pipelines for Hydrogen, Oxygen, Natural Gas, grey water, etc. The HSH rail structure is designed to operate in the worst conditions on the planet so it is an ideal 'Sand Proof' rail system, providing transportation for People, Cars and Standard ISO 40' Shipping Containers ensures that all future needs are met.