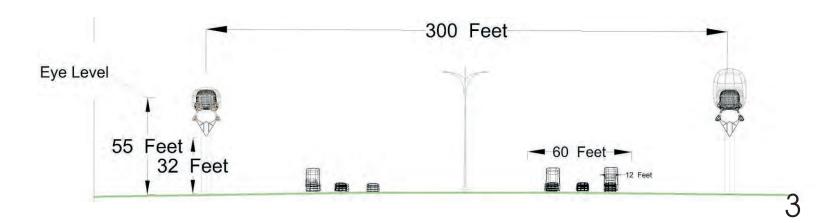

- 8. <u>Safety</u>: The HSH is designed to operate without failure from normal use even under the most extreme environmental conditions. We here present a rail-bound elevated rail infrastructure system that will exceed all prior existing safety standards that may exist for traditional railway and monorail systems. The HSH is also the only system that proposes to include specific emergency response vehicles that can provide emergency medical services at any point along the route.
- 9. <u>Energy Security</u>: The HSH built-in solar-powered electrical distribution system will provide much needed electrical production, storage and distribution reliability for the entire region.