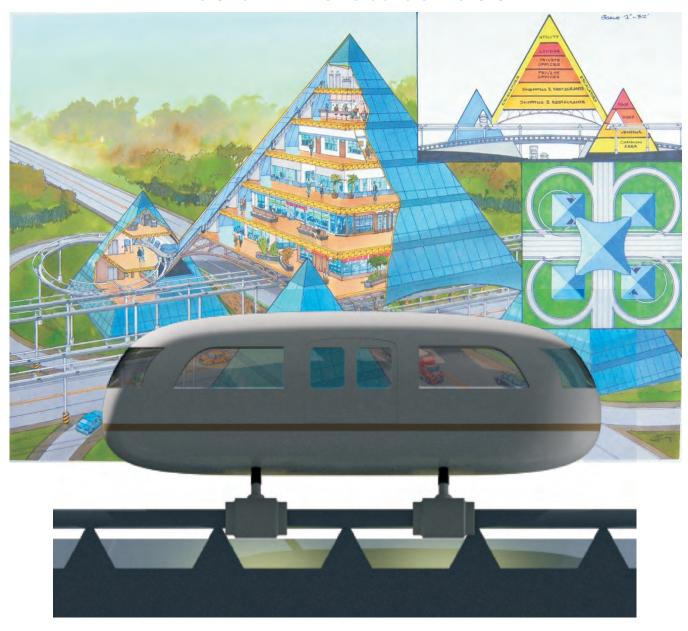

# HSH Pyramid Complex for Highway Interchange Concept Art for Design Consideration Solar PV Glass Surface

|    | A B                                                   | C                           | D          | E         | F            |      |
|----|-------------------------------------------------------|-----------------------------|------------|-----------|--------------|------|
| 1  | Interstate Traveler Company                           | , LLC                       |            |           |              |      |
| 2  | HSH Nasr City to NAC 52KM                             | Total KM of Primary Rail    | 52         |           | *            |      |
| 3  | STATE TO SEE THE SECOND STATE STATE                   | Edit Values in Yellow to Re | ecalculate |           |              |      |
| 4  | Project Summary and Analysis Tool                     |                             |            |           |              |      |
| 5  | Total Miles (Including Side Track and Main Line)      | 40.24                       |            |           |              |      |
| 6  | Total Kilometers (Including Side Track and Main Line) | 64.80                       |            |           |              |      |
| 7  | Total Pedestrian Passenger Transports                 | 22                          |            |           |              |      |
| 8  | Total Simultaneous Passenger Capacity                 | 2,000                       |            |           |              |      |
| 9  | Total Car Transports                                  | 20                          |            |           |              |      |
| 10 | Total Freight Transports                              | 0                           |            |           |              |      |
| 11 | Total Square Feet of Solar (Rail)                     | 3,399,543                   | pv-sqft    |           |              |      |
| 12 | Total Area of PV in Acres:                            | 78                          | /acres     |           |              |      |
| 13 | Total Watts / Square Feet                             | 20                          |            |           |              |      |
| 14 | Total Watts / Hour                                    | 67,990,856                  |            |           |              |      |
| 15 | Total Solar Hours                                     | 6                           |            |           |              |      |
| 16 | Total Watts per Day                                   | 407,945,134                 |            |           |              |      |
| 17 | Total Watts per Year                                  | 148,899,973,939             |            |           |              |      |
| 18 | Total KW per Year                                     | 148,899,974                 |            |           |              |      |
| 19 | Average Value / Kw                                    | \$0.10                      |            |           |              |      |
| 20 | Average Annual Kw Value                               | \$14,889,997.39             | /year      |           |              |      |
| 21 | Total Cost for System                                 | \$1,011,067,506.88          |            |           |              |      |
| 22 | Projected Annual Revenue                              | \$305,167,200.00            | (Fairbox,  | Rent, Ad  | dvertising o | nly) |
| 23 | Return on Investment (after operational 100% Rev)     |                             | Years      |           |              |      |
| 24 | Return on Investment (after operational 50% Rev)      |                             | Years -RO  | Ol        |              |      |
| 25 | Return on Investment ( 50% Rev +Startup Time )        |                             | Years      |           |              |      |
| 26 | Public Share on Public ROW                            | 50%                         |            |           |              |      |
| 27 | Projected Annual Income (Private)                     | \$152,583,600.00            |            |           |              |      |
| 28 | Projected Annual Public Share                         | \$152,583,600.00            |            |           |              |      |
| 29 | Total Expected Direct Employment                      | 865                         | JOBS Ho    | spitality | and Concie   | erge |