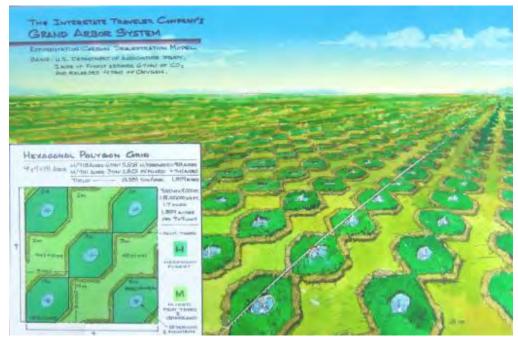

# HSH Pyramid Complex for Highway Interchange Concept Art for Design Consideration Solar PV Glass Surface

|    | A B                                                   | C                           | D          | E         | F            |      |
|----|-------------------------------------------------------|-----------------------------|------------|-----------|--------------|------|
| 1  | Interstate Traveler Company                           | , LLC                       |            |           |              |      |
| 2  | HSH Nasr City to NAC 52KM                             | Total KM of Primary Rail    | 52         |           | *            |      |
| 3  | STATE TO SEE THE SECOND STATE STATE                   | Edit Values in Yellow to Re | ecalculate |           |              |      |
| 4  | Project Summary and Analysis Tool                     |                             |            |           |              |      |
| 5  | Total Miles (Including Side Track and Main Line)      | 40.24                       |            |           |              |      |
| 6  | Total Kilometers (Including Side Track and Main Line) | 64.80                       |            |           |              |      |
| 7  | Total Pedestrian Passenger Transports                 | 22                          |            |           |              |      |
| 8  | Total Simultaneous Passenger Capacity                 | 2,000                       |            |           |              |      |
| 9  | Total Car Transports                                  | 20                          |            |           |              |      |
| 10 | Total Freight Transports                              | 0                           |            |           |              |      |
| 11 | Total Square Feet of Solar (Rail)                     | 3,399,543                   | pv-sqft    |           |              |      |
| 12 | Total Area of PV in Acres:                            | 78                          | /acres     |           |              |      |
| 13 | Total Watts / Square Feet                             | 20                          |            |           |              |      |
| 14 | Total Watts / Hour                                    | 67,990,856                  |            |           |              |      |
| 15 | Total Solar Hours                                     | 6                           |            |           |              |      |
| 16 | Total Watts per Day                                   | 407,945,134                 |            |           |              |      |
| 17 | Total Watts per Year                                  | 148,899,973,939             |            |           |              |      |
| 18 | Total KW per Year                                     | 148,899,974                 |            |           |              |      |
| 19 | Average Value / Kw                                    | \$0.10                      |            |           |              |      |
| 20 | Average Annual Kw Value                               | \$14,889,997.39             | /year      |           |              |      |
| 21 | Total Cost for System                                 | \$1,011,067,506.88          |            |           |              |      |
| 22 | Projected Annual Revenue                              | \$305,167,200.00            | (Fairbox,  | Rent, Ad  | dvertising o | nly) |
| 23 | Return on Investment (after operational 100% Rev)     |                             | Years      |           |              |      |
| 24 | Return on Investment (after operational 50% Rev)      |                             | Years -RO  | Ol        |              |      |
| 25 | Return on Investment ( 50% Rev +Startup Time )        |                             | Years      |           |              |      |
| 26 | Public Share on Public ROW                            | 50%                         |            |           |              |      |
| 27 | Projected Annual Income (Private)                     | \$152,583,600.00            |            |           |              |      |
| 28 | Projected Annual Public Share                         | \$152,583,600.00            |            |           |              |      |
| 29 | Total Expected Direct Employment                      | 865                         | JOBS Ho    | spitality | and Concie   | erge |