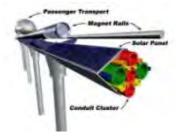

rated to a small degree with the installation of our stanchion poles which will create a new permanent airfoil that will generate an effect on local wind currents and directly begin the formation of new small dunes on the down-wind side where suitable conditions may exist.

To protect the rail itself from accumulation of airborne particles the simple geometry of the rail takes into account the necessary angles to prevent the accumulation of dust and sand, anywhere; i.e. the tubular rails leave no place for debris to rest. The air pressure wave in front of a Transport, and eddy currents generated behind it while traveling at a high rate of speed will keep fine dust from accumulating. Additionally, purpose built service vehicles can follow a standard maintenance protocol to clean the rail.



HyRail - "Sand Proof" Geometry

Replaceable skins over the solar panels that protect the solar panel from abrasion may will extend usable life and ensure maximum energy generation. Centrifugal particulate filters for air circulation in Transports will be standard, yet they may otherwise operate in a closed loop air system to extend filter life during conditions of high levels airborne particulate. Installation is fast and modular and does not require the construction of a "Road Bed" or "Ballast" which is required for standard steel wheel trains.

Clearly an elevated rail system set up with sufficient height will be unaffected by most dune environments allowing for the unimpeded eolian migration of ever changing depositional structures, yet even the smallest of sand dunes can cripple a st