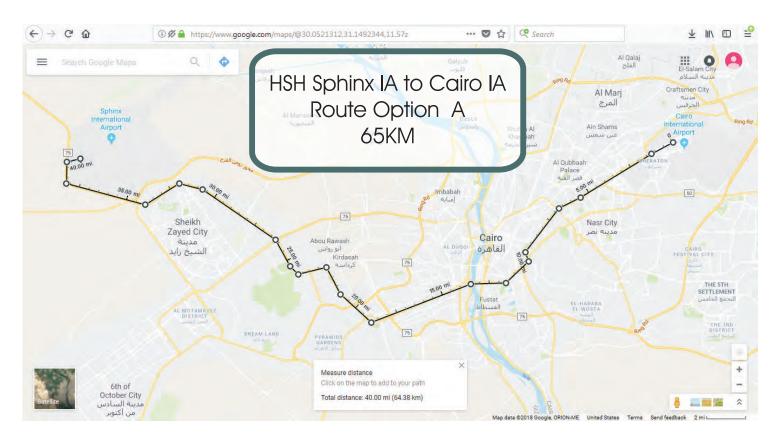

# PROPOSAL SUITE FOR GREATER CAIRO EGYPT 29 JANUARY 2018

The Interstate Traveler Company is pleased to provide the following route maps with cost & performance analyses for the following three primary proposed rail corridors: