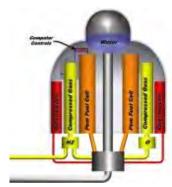

electrolysis, thereby creating pure water from ocean brine or contaminated water.

Basic environmental conditions of what is generalized as "Desert Like" can vary widely in both temperature ranges and the amount of wind or rain, if any, including the formation of sand dunes, if any. Features of sand dunes such as size shape and rate of migration are easily measured and predicted and may be measured with precision resolution using satellite imaging. They can range from smaller than a meter to much greater than 500 meters in length and may become quite mountainous. Natural features, region by region, such as the amount and general granularity of available sand for eolian deposition, and large geologic features such as bed rock outcroppings, unavoidably affect a continuous force that shapes



Closed - Loop Utility Substation

the local dune formations. This reflects on how we can create large artificial structures in a sand dune environment to optimize wind currents to reshape and redirect the migration of sand dunes. This is demonstrated to a small degree with the installation of our stanchion poles which will create a new permanent airfoil that will generate an effect on local wind currents and directly begin the formation of new small dunes on the down-wind side where suitable conditions may exist.

To protect the rail itself from accumulation of airborne particles the simple geometry of the rail takes into account the necessary angles to prevent the accumulation of dust and sand, anywhere; i.e. the tubular rails leave no place for debris to rest. The air pressure wave in