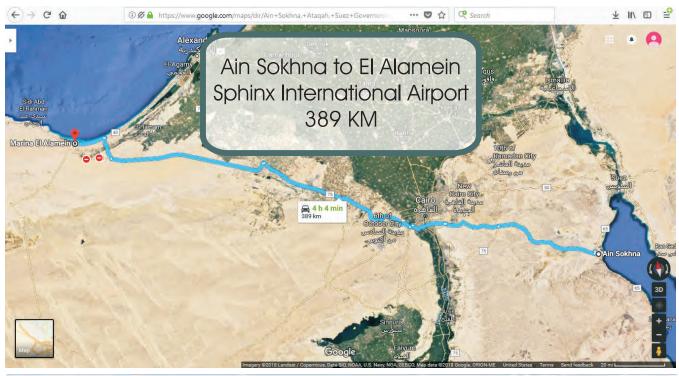

| 1. Nasr City - New Cairo City - New Administrative Capital | 4  |
|------------------------------------------------------------|----|
| 2. 6th of October City to Cairo                            | 8  |
| 3. Port Ain Sokhna - Cairo - Sphinx IA - Marina El Alamein | 12 |
|                                                            |    |
| Exhibits:                                                  |    |
| 1. Optional Route Considerations                           | 16 |
| 2. HSH Operations in Desert Conditions                     | 21 |
| 3. HSH Technical Report to US DOT FHWA                     | 25 |
| 4. Sample: Regional Director Agreement                     | 37 |
| 5. Sample: Public Private Partnership                      | 52 |